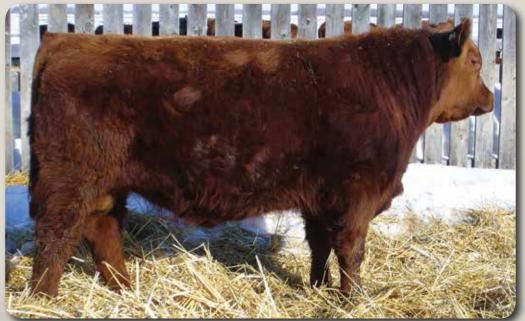

36H** 

- Will be an incredible female maker
- Big volume bull with incredible hair
- Dam, 42D, is very good; right sized, beautifully uddered, deep bodied with an excellent production record
- Should work on heifers
- Awesome value on this bull
- CANADIAN



LOT 36H

# **RED EKW EARN 36H**

**PRICE \$3,500** 

RED SIX MILE BETTER DEAL 34Z

RED EKW EMULOUS 32D 1927250

RED EKW DIAMOND MIST 34B

RED BENCHMARK BETTER BEEF RED SIX MILE LAKOTO 16W RED BRYLOR ARSON 84Z RED EKW DIAMOND MIST 3U

2159919

RED SIX MILE TUFF ENUF 111Z

RED EKW OLIVIA 42D 1927188

RED SIX LINE OLIVIA 213P

MALE

BW: 77 lbs. Oct. 22, 2020 WW: 538 lbs. CE: \*\*\* (PE) BW: 2.5 WW: 39 YW: 61 MCE: 1.5 MM: 24

MAR. 30, 2020 RED

RED SIX MILE RAWHIDE 222X RED BAR-E-L DIAMOND 111T RED SSS BOOMER 803B RED BRYLOR OLIVIA 27E



- Impressive individual, smooth muscled and sound
- Dam was a mother of herdbulls
- Don't be fooled by his birth date
- · Good footed
- If you demand big calves off of mature cows, this bull will sire that type of cow
- · Could be used on heifers

**LOT 46H** 

# **RED EKW ON TARGET 46H**

EKW 46H APR. 22, 2020 RED

**PRICE \$3,500** 

RED U-2 DOUBLE VISION 364B
RED EKW VISIONARY 49F 2051320
RED EKW EUGENIE 31B

U2 T.K.O.254Z RED U-2 BELA 8172U RED EKW BEAR TOOTH 22Z RED EKW EUGENIE 24U

2173405

RED TOWAW INDEED 104H

RED LADY LUNAR EKW 2U 1469878

RED M DOUBLE B LUNAR LADY 27R

MALE

RED CC EXPANSION 5E
RED TOWAW MOLLY 67C
WK DATELINE 7270
RED M DOUBLE B LUNAR LADY 511L

BW: 78 lbs. Oct. 22, 2020 WW: 518 lbs.
CE: \*\*\* (PE) BW: 1.3 WW: 32 YW: 49 MCE: 8.3 MM: 25

Return Undeliverable C