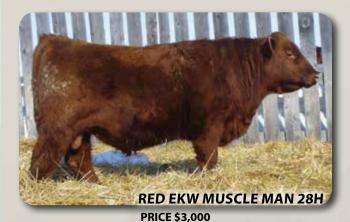

## **RED EKW MUSCLE MAN 28H**

2173346

**RED EKW MAMBO 7F 2051310** 

**RED EKW ERICA 21C 1868971** 

**EKW 28H** 

MAR. 15, 2020 RED MALE

**RED YY RED KNIGHT 640F** 

**RED ALDER ABG STAR DUST 8G RED TOWAW INDEED 104H** 

**RED M DOUBLE B LUNAR LADY 27R** 

**RED SSS BOOM TOWN 260D RED EKW DOUBLE FIRE 708T** 

**RED HOWE SODA K PRECISION 162T** 

**RED STONY PLAINS ERICA 41T** 

· Bull that has shown stoutness all his life

**RED EKW ERICA 19W** 

RED TER-RON MAMBO 28K

**RED LADY LUNAR EKW 2U** 

**RED EKW BEAR TOOTH 22Z** 

• Dam has a wonderful udder with perfect teat size and set

· Good feet

• Should sire very good cows

· Could work on heifers

BW: 83 lbs. Oct. 22, 2020 WW: 544 lbs. CE: \*\*\* (PE) BW: 1.8 WW: 32 YW: 55 MCE: 6.3 MM: 25