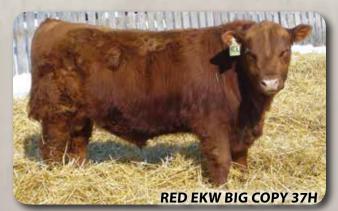

# **RED EKW BIG COPY 37H**

2159923

**EKW 37H** MAR. 30, 2020 RED

MALE RED BENCHMARK BETTER BEEF

**RED SIX MILE BETTER DEAL 34Z RED SIX MILE LAKOTO 16W** 

RED EKW EMULOUS 32D 1927250 **RED BRYLOR ARSON 84Z RED EKW DIAMOND MIST 34B** 

**RED EKW DIAMOND MIST 3U** U2 TK O 2547

RED U-2 DOUBLE VISION 364B **RED U-2 BELA 8172U** 

> **RED SIX MILE TUFF ENUF 111Z RED EKW ROSE 728T**

· Very good feet

• Dam has a perfect udder structure

**RED EKW ROSE 19B** 

· Young bull that will work well on heifers

· Stylish and shows strong drive to breed

CANADIAN BRED

BW: 80 lbs. Oct. 22, 2020 WW: 490 lbs. CE: \*\*\* (PE) BW: 0.9 WW: 43 YW: 64 MCE: 7.5 MM: 24

LOT 30H