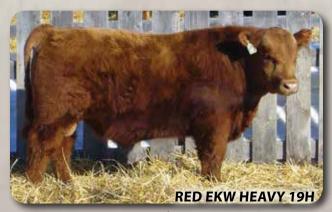

# **RED EKW HEAVY 19H**

#### 2173400 **EKW 19H** FEB. 29, 2020 RED MALE

**RED U-2 DOUBLE VISION 364B RED EKW VISIONARY 49F 2051320** 

**RED EKW EUGENIE 31B** 

**RED GEIS POUND MAKER 22'96** 

**RED EKW LANA 32W 1519799 RED HOWE LANA 161P** 

- Thick bull
- · High growth
- Rugged power bull
- Dam has impressive production record

U2 T.K.O.254Z **RED U-2 BELA 8172U RED EKW BEAR TOOTH 22Z RFD FKW FUGENIF 24U RED GARA HEAVENLY 65C RED CUMNOCK MINERVA 954Y** RED EGGEN ARAB 23K 26M **RED HOWE LANA 111M** 

- · Whether steers or heifers, they will weigh
- Impressive style and quality

BW: 96 lbs. Oct. 22, 2020 WW: 598 lbs. CE: \* (PE) BW: 4.1 WW: 35 YW: 56 MCE: 3.3 MM: 28

LOT 26H