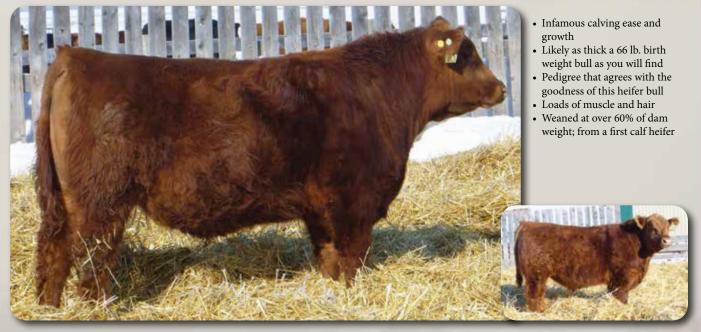

You will find this score on each bull lot. We hope this helps you in your selection!

- Frame, stature and muscle
- Dam is a maternal sister to the Lucky bull at Howes Red Angus
- Balanced all around two-yearold
- · Will sire very good udders and
- CANADIAN