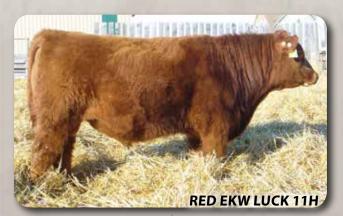

# LOT 11H

## **RED EKW LUCK 11H**

#### 2173341 **EKW 11H** FEB. 21, 2020 RED MALE

RED TER-RON MAMBO 28K RED EKW MAMBO 7F 2051310

**RED LADY LUNAR EKW 2U** 

**RED YY RED KNIGHT 640F RED EKW MS FLAME 13F 2051327** 

**RED EKW FLAME 13D** 

**RED YY RED KNIGHT 640F** RED ALDER ABG STAR DUST 8G **RED TOWAW INDEED 104H** RED M DOUBLE B LUNAR LADY 27R RED YY 23L TOPPER 408D **RED TOP GOLDIE 40U RED SIX MILE TUFF ENUF 111Z RED EKW FLAME 54Y** 

- Just a wide based, perfect fronted heifer bull
- Wide, straight lined top and style to write home about
- Good feet
- · Dam is an infamous Knight 640F daughter
- Sleep all week calving ease

BW: 67 lbs. Oct. 22, 2020 WW: 500 lbs. CE: \*\*\*\* (PE) BW: -1.0 WW: 28 YW: 46 MCE: 9.0 MM: 23

**PRICE \$2,500** 

LOT 14H