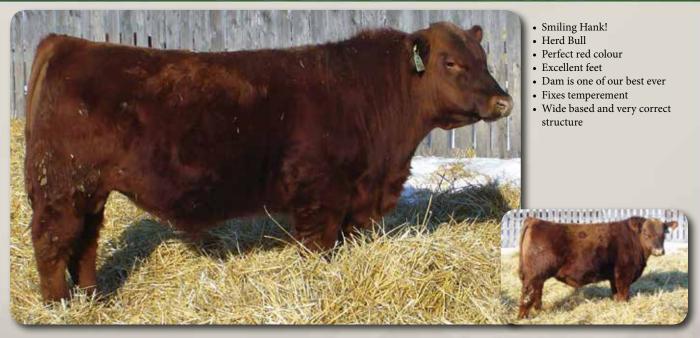

# RED EKW HANK 7H

EKW 7H FEB. 17, 2020 RED

**PRICE \$5,000** 

RED TER-RON MAMBO 28K
RED EKW MAMBO 7F 2051310
RED LADY LUNAR EKW 2U

RED YY RED KNIGHT 640F RED ALDER ABG STAR DUST 8G RED TOWAW INDEED 104H RED M DOUBLE B LUNAR LADY 27R

2173340

RED EKW EMULOUS 32D

RED EKW DIAMOND MIST 17F 2052456

RED EKW DIAMOND MIST 8X

WW: 620 lbs.

MALE

BW: 86 lbs. Oct. 22, 2020 WW: 620 lbs. CE: \*\*\* (PE) BW: 0.4 WW: 31 YW: 52 MCE: 9.5 MM: 22

RED SIX MILE BETTER DEAL 34Z RED EKW DIAMOND MIST 34B RED BAR-E-L UPSTATE 146U RED DMM DIAMOND MIST 307P