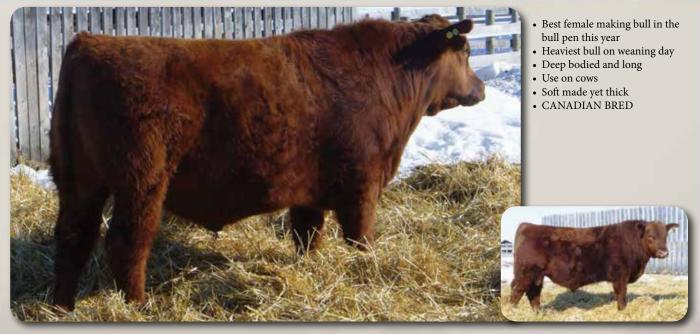

You will find this score on each bull lot. We hope this helps you in your selection!

- Frame, stature and muscle
- Dam is a maternal sister to the Lucky bull at Howes Red Angus
- Balanced all around two-yearold
- · Will sire very good udders and
- CANADIAN