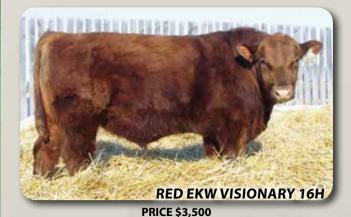

## LOT 16H

## **RED EKW VISIONARY 16H**

#### **APPLIED FOR**

#### EKW 16H

#### MALE FEB. 26, 2020 RED

U2 T.K.O.254Z **RED U-2 DOUBLE VISION 364B** 

**RED EKW VISIONARY 49F 2051320** 

**RED EKW EUGENIE 31B** 

**RED BRYLOR ARSON 84Z** 

**RED EKW BLACKLASS 44A** 

RED EKW BLACKLASS 38E 2051257

**RED U-2 BELA 8172U RED EKW BEAR TOOTH 22Z** 

**RED EKW EUGENIE 24U RED SSS ARSON 85U RED RILEY'S ROGA 22U** 

**RED HOWE HEADLINER 136W** 

**RED S- BLACKLASS 3S** 

- Balanced growth bull with good muscle shape
- · Moderate, easy fleshing dam with lots of milk
- Just like his sire, 16H will sire a good muscle pattern and some bone, adding growth

BW: 90 lbs. Oct. 22, 2020 WW: 598 lbs. CE: \*\* (PE) BW: 3.3 WW: 42 YW: 66 MCE: 3.3 MM: 25