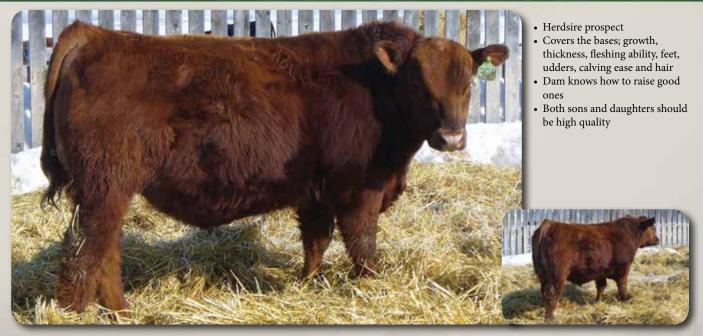

You will find this score on each bull lot. We hope this helps you in your selection!

- Frame, stature and muscle
- Dam is a maternal sister to the Lucky bull at Howes Red Angus
- Balanced all around two-yearold
- · Will sire very good udders and
- CANADIAN

LOT 19G

# **RED EKW CRACKER MAN 19G** EKW 19G FEB. 28, 2019 RED

**PRICE \$4,500** 

U2 T.K.O.254Z **RED U-2 DOUBLE VISION 364B 1811584 RED U-2 BELA 8172U** 

YOUNG DALE XCLUSIVE 25X RED U-2 ANEXA 333N RED U-2 ICON 223M RED U-2 BELA 1310N

2160052

**RED GEIS POUND MAKER 22'96 RED EKW LANA 32W 1519799 RED HOWE LANA 161P** 

MALE

**RED GARA HEAVENLY 65C RED CUMNOCK MINERVA 954Y** RED EGGEN ARAB 23K 26M **RED HOWE LANA 111M** 

Oct. 3, 2019 WW: 644 lbs. BW: 88 lbs. CE: \*\* BW: 2.4 WW: 32 YW: 50 MCE: 5.0 MM: 26

- · Excellent length and growth
- Exceptional mother in structure and in production
- Fully parent verified
- Two-year-old herdsire prospect

**LOT 22G** 