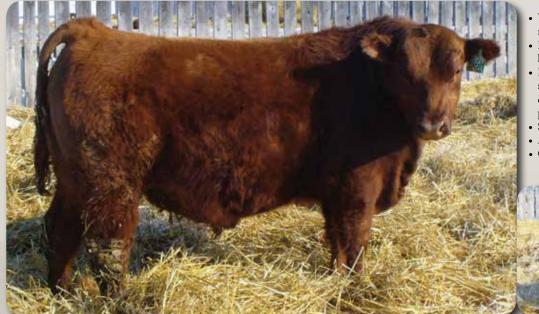

You will find this score on each bull lot. We hope this helps you in your selection!

- Frame, stature and muscle
- Dam is a maternal sister to the Lucky bull at Howes Red Angus
- Balanced all around two-yearold
- · Will sire very good udders and
- CANADIAN

LOT 19G

# **RED EKW CRACKER MAN 19G** EKW 19G FEB. 28, 2019 RED

**PRICE \$4,500** 

U2 T.K.O.254Z **RED U-2 DOUBLE VISION 364B 1811584 RED U-2 BELA 8172U** 

YOUNG DALE XCLUSIVE 25X RED U-2 ANEXA 333N RED U-2 ICON 223M RED U-2 BELA 1310N

2160052

**RED GEIS POUND MAKER 22'96 RED EKW LANA 32W 1519799 RED HOWE LANA 161P** 

MALE

**RED GARA HEAVENLY 65C RED CUMNOCK MINERVA 954Y** RED EGGEN ARAB 23K 26M **RED HOWE LANA 111M** 

Oct. 3, 2019 WW: 644 lbs. BW: 88 lbs. CE: \*\* BW: 2.4 WW: 32 YW: 50 MCE: 5.0 MM: 26

- · Excellent length and growth
- Exceptional mother in structure and in production
- Fully parent verified
- Two-year-old herdsire prospect

**LOT 22G** 