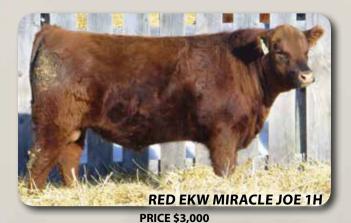

## LOT 1H

## **RED EKW MIRACLE JOE 1H**

RED BENCHMARK BETTER BEEF

**RED SIX MILE LAKOTO 16W** 

**RED EKW DIAMOND MIST 3U RED SSS ARSON 85U** 

**RED BRYLOR ARSON 84Z** 

**RED RILEY'S ROGA 22U** 

**RED SSS BREAK OUT 114Y** 

**RED COCKBURN FIREFLY 155Y** 

Could work on heifers

#### 2159932

EKW 1H JAN. 18, 2020 RED MALE

**RED SIX MILE BETTER DEAL 34Z RED EKW EMULOUS 32D 1927250** 

**RED EKW DIAMOND MIST 34B** 

**RED BRYLOR ARSON 84Z** 

RED EKW FIREFLY 20C 1885175

**RED COCKBURN FIREFLY 328A** 

- Easy fleshing
- Thick
- Stylish
- · Very good uddered dam
- · Ultra smooth

BW: 78 lbs. Oct. 22, 2020 WW: 594 lbs.

CE: \*\*\* (PE) BW: 1.1 WW: 46 YW: 74 MCE: 7.0 MM: 25